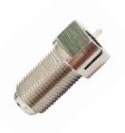

-female HDMI 180-degree turn swivel joint Up to HDMI 1080P

#### **AD007**

# **AD008**

#### **AD009**



Adapter Display port signals male into HDMI female No need for external power Up to HDMI 1080P



USB AF/USB AF
Optional gold and nickel plating
USB Adapter (color optional )



USB AF/USB BM
Optional gold and nickel plating
USB Adapter (color optional )

# **Adapter**

# **AD010**



# **HDMI**







USB AM/USB AM
Optional gold and nickel plating
USB Adapter (color optional )

Female HDMI-female HDMI Fixed Linear turn connector Up to HDMI 1080P

HDMI Female to Micrro HDMI male adapter Optional gold and nickel plating

# **HDMI**



HDMI Female to Micrro HDMI male adapter
Optional gold and nickel plating

# **AD012**



RCA keystone insert female/female coupler white

### **AD013**



F female PCB mount

# **AD014**



F male compression connector with ring Applicable for: (A)RG58U (B)RG59U (C)RG6U

# **AD015**



BNC compression
Applicable for: (A)RG59U (B)RG6U (C)RG6/QUAD

# **AD016**



F male compression connector weatherproof Applicable for: (A)RG58U (B)RG59U (C)RG6U