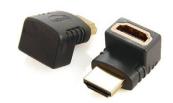

#### **AD005**

#### **AD006**

Female HDMI-female HDMI 180-degree turn swivel joint Up to HDMI 1080P

Male HDMI-female HDMI 180-degree turn swivel joint Up to HDMI 1080P