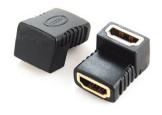

#### **AD004**

#### **AD006**

Female HDMI-female HDMI 180-degree turn swivel joint Up to HDMI 1080P

Male HDMI-female HDMI 180-degree turn swivel joint Up to HDMI 1080P