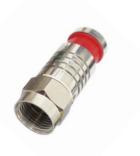

# **AD014**

F male compression connector with ring Applicable for: (A)RG58U (B)RG59U (C)RG6U