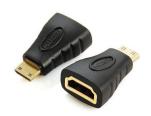

# **HDMI**

USB AM/USB AM
Optional gold and nickel plating
USB Adapter (color optional )

Female HDMI-female HDMI Fixed Linear turn connector Up to HDMI 1080P

HDMI Female to Micrro HDMI male adapter Optional gold and nickel plating

# **HDMI**

HDMI Female to Micrro HDMI male adapter
Optional gold and nickel plating