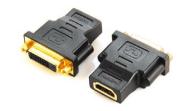

# **AD001**

# **AD003**

Adapter Female DVI(24+1)signals into male HDMI.
Up to HDMI 1080P

Adapter male DVI(24+1)signals into female HDMI.
Up to HDMI 1080P

Male HDMI-female HDMI
Fixed 90-degree turn connector
Up to HDMI 1080P