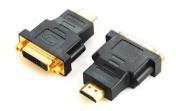

# **AD002**

# **AD003**

Adapter Female DVI(24+1)signals into male HDMI.
Up to HDMI 1080P

Adapter male DVI(24+1)signals into female HDMI.
Up to HDMI 1080P

Male HDMI-female HDMI
Fixed 90-degree turn connector
Up to HDMI 1080P