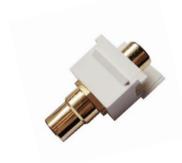

le HDMI 180-degree turn swivel joint Up to HDMI 1080P



Male HDMI-female HDMI 180-degree turn swivel joint Up to HDMI 1080P

#### **AD007**

# **AD008**

#### **AD009**



Adapter Display port signals male into HDMI female No need for external power Up to HDMI 1080P



USB AF/USB AF
Optional gold and nickel plating
USB Adapter (color optional )



USB AF/USB BM
Optional gold and nickel plating
USB Adapter (color optional )

# **Adapter**

# **AD010**



# **HDMI**







USB AM/USB AM
Optional gold and nickel plating
USB Adapter (color optional )

Female HDMI-female HDMI Fixed Linear turn connector Up to HDMI 1080P

HDMI Female to Micrro HDMI male adapter Optional gold and nickel plating

# **HDMI**



HDMI Female to Micrro HDMI male adapter
Optional gold and nickel plating

# **AD012**



RCA keystone insert female/female coupler white

### **AD013**



F female PCB mount

# **AD014**



F male compression connector with ring Applicable for: (A)RG58U (B)RG59U (C)RG6U

# **AD015**



BNC compression
Applicable for: (A)RG59U (B)RG6U (C)RG6/QUAD

# **AD016**



F male compression connector weatherproof Applicable for: (A)RG58U (B)RG59U (C)RG6U