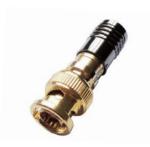

als male into HDMI female No need for external power Up to HDMI 1080P



USB AF/USB AF
Optional gold and nickel plating
USB Adapter (color optional )



USB AF/USB BM
Optional gold and nickel plating
USB Adapter (color optional )

# **Adapter**

# **AD010**



# **HDMI**







USB AM/USB AM
Optional gold and nickel plating
USB Adapter (color optional )

Female HDMI-female HDMI Fixed Linear turn connector Up to HDMI 1080P

HDMI Female to Micrro HDMI male adapter Optional gold and nickel plating

# **HDMI**



HDMI Female to Micrro HDMI male adapter
Optional gold and nickel plating

# **AD012**



RCA keystone insert female/female coupler white

### **AD013**



F female PCB mount

# **AD014**



F male compression connector with ring Applicable for: (A)RG58U (B)RG59U (C)RG6U

# **AD015**



BNC compression
Applicable for: (A)RG59U (B)RG6U (C)RG6/QUAD

# **AD016**



F male compression connector weatherproof Applicable for: (A)RG58U (B)RG59U (C)RG6U