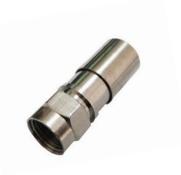

# **AD016**

F male compression connector weatherproof Applicable for: (A)RG58U (B)RG59U (C)RG6U